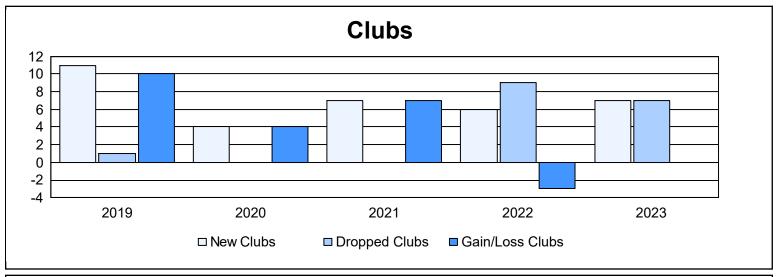

District 324 E As of June 2023 Cumulative

| Year      | New<br>Clubs | Dropped<br>Clubs | Gain/<br>Loss<br>Clubs | New<br>Members | Charter<br>Members | Reinstate<br>Members | Transfer<br>Members | Total<br>Member<br>Added | Total<br>Members<br>Dropped | Gain/<br>Loss<br>Members |
|-----------|--------------|------------------|------------------------|----------------|--------------------|----------------------|---------------------|--------------------------|-----------------------------|--------------------------|
| 2018-2019 | 11           | 1                | 10                     | 1,857          | 317                | 12                   | 2                   | 2,188                    | 770                         | 1,418                    |
| 2019-2020 | 4            | 0                | 4                      | 557            | 116                | 133                  | 34                  | 840                      | 5,780                       | -4,940                   |
| 2020-2021 | 7            | 0                | 7                      | 819            | 220                | 94                   | 23                  | 1,156                    | 1,159                       | -3                       |
| 2021-2022 | 6            | 9                | -3                     | 851            | 183                | 69                   | 10                  | 1,113                    | 1,124                       | -11                      |
| 2022-2023 | 7            | 7                | 0                      | 587            | 196                | 45                   | 11                  | 839                      | 1,076                       | -237                     |
| Average   | 7            | 3                | 4                      | 934            | 206                | 71                   | 16                  | 1,227                    | 1,982                       | -755                     |